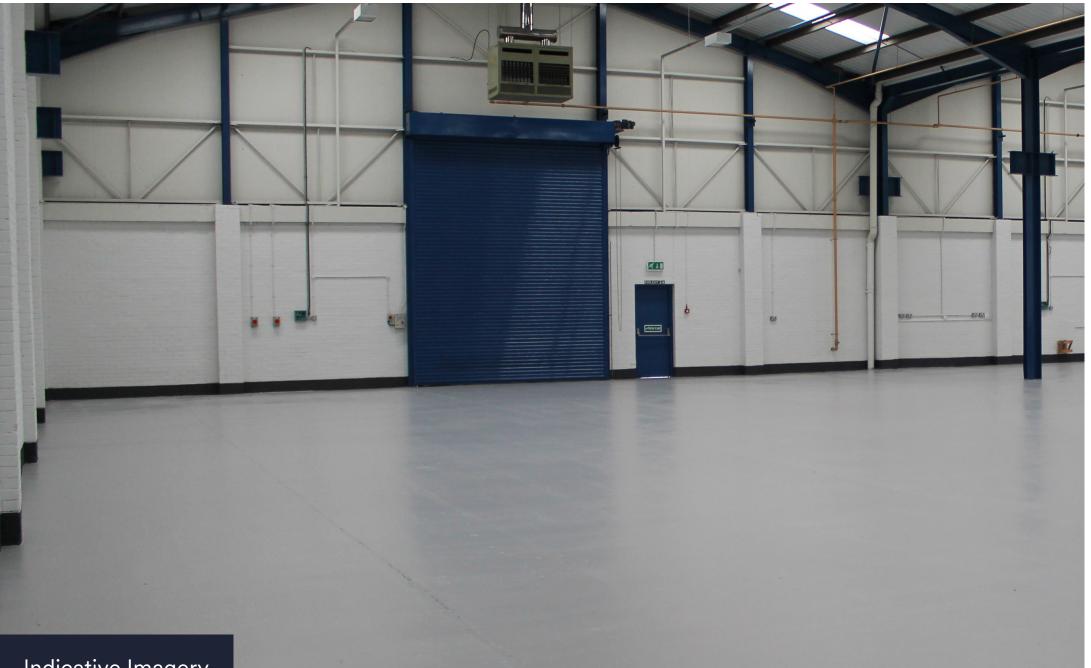

## Indicative Imagery

#### **Description:**

- Steel portal framed construction
- Large up and over goods loading door
- Approx. 6 metre eaves height
- We are advised all mains services are available together with 3 phase power