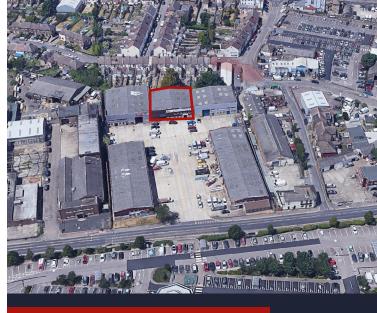

#### Location - ME2 2AU

The premises form part of the Deacon Trading Estate immediately opposite the Morrisons superstore in Knight Road, Strood. Adjoining occupiers include Plumb Center, City Electrical Factors and The Hire Centre.

There is therefore access to all the town centre facilities including shopping, bus services and Strood mainline railway station. Deacon Trading Estate is situated approximately 1 mile west of Junction 6 of the M20 motorway. Maidstone is located 35 miles south east of London and 40 miles west of the Channel Ports.